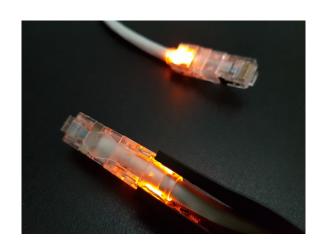

#### **Lite Trace**

Attach the Trace Tester tool to the local/known end of the lead, turn the power on and both the local/known and remote/unknown end will light up

Push the Power Button and it will toggle between two modes, constant and flashing

## **Description:**

Looking for an easy method to trace your network connections in your crowded Data Centre or Equipment Cabinet infrastructure?

The answer is LiteTrace Leads!

Simply attached our Trace Tester tool to the rear of our *Lite Trace Lead* & we'll light the way