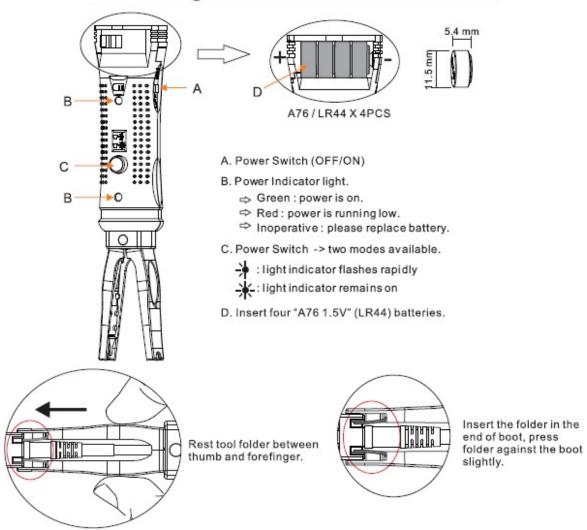

## **Lite Trace**

Attach the Trace Tester tool to the local/known end of the lead, turn the power on and both the local/known and remote/unknown end will light up

Push the Power Button and it will toggle between two modes, constant and flashing

## **Description:**

Looking for an easy method to trace your network connections in your crowded Data Centre or Equipment Cabinet infrastructure?

The answer is LiteTrace Leads!

Simply attached our Trace Tester tool to the rear of our *Lite Trace Lead* & we'll light the way

Fits with industry standard patch panels, network switches & Interface equipment



# Product Series Cable mode Cat 5e / Cat 6 / Cat 6A Cable Length in metres Lite Trace C6A Cable Length in metres Lite Trace C6A Cable Length in metres

Blue



## Tracing Tester User Guide